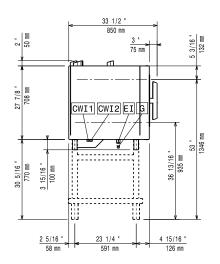

## SkyLine Premium Natural Gas Combi Oven 6GN1/1

4 flanged feet for 6 & 10 GN, 2",