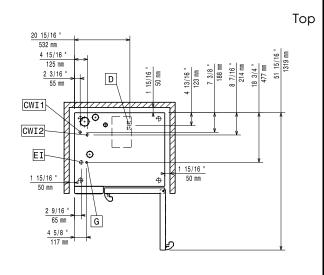

## SkyLine Premium Natural Gas Combi Oven 6GN1/1

4 flanged feet for 6 & 10 GN, 2",