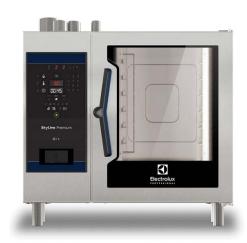

# SkyLine Premium Natural Gas Combi Oven 6GN1/1

| TEM #   |  |
|---------|--|
| MODEL # |  |
|         |  |
| NAME #  |  |
| SIS #   |  |
| AIA#    |  |

217880 (ECOG61B2G0)

SkyLine Premium Combi Boiler Oven with digital control, 6x1/1GN, gas, programmable, automatic cleaning

#### Item No.

Combi oven with digital interface with guided selection.

- Built-in steam generator with real humidity control based upon Lambda Sensor
- OptiFlow air distribution system to achieve maximum performance with 5 fan speed levels
- SkyClean: Automatic and built-in self cleaning system with integrated descale of the steam generator. 5 automatic cycles (soft, medium, strong, extra strong, rinse-only).
- Cooking modes: Programs (a maximum of 100 recipes can be stored); Manual (steam, combi and convection cycles); EcoDelta cooking cycle; Regeneration cycle.
- Automatic backup mode to avoid downtime.
- USB port to download HACCP data, programs and settings. Connectivity ready.
- Single sensor core temperature probe.
- Double-glass door with LED lights.
- Stainless steel construction throughout.
- Supplied with n.1 tray rack 1/1 GN, 67 mm pitch.

#### **Main Features**

- Built-in steam generator for highly precise humidity and temperature control according to the chosen settings.
- Real humidity control based upon Lambda Sensor to automatically recognize quantity and size of food for consistent quality results.
- Dry, hot convection cycle (25 °C 300 °C): ideal for low humidity cooking.
- Combination cycle (25 °C 300 °C): combining convected heat and steam to obtain humidity controlled cooking environment, accelerating the cooking process and reducing weight loss.
- Low temperature Steam cycle (25 °C 99 °C): ideal for sous-vide, re-thermalization and delicate cooking.
  - Steam cycle (100 °C): seafood and vegetables. High temperature steam (101 °C 130 °C).
- EcoDelta cooking: cooking with food probe maintaining preset temperature difference between the core of the food and the cooking chamber.
- Pre-set program for Regeneration, ideal for banqueting on plate or rethermalizing on tray.
- Programs mode: a maximum of 100 recipes can be stored in the oven's memory, to recreate the exact same recipe at any time. 4-step cooking programs also available.
- Fan with 5 speed levels from 300 to 1500 RPM and reverse rotation for optimal evenness. Fan stops in less than 5 seconds when door is opened.
- Single sensor core temperature probe included.
- Automatic fast cool down and pre-heat function.
- SkyClean: Automatic and built-in self cleaning system with integrated descale of the steam generator. 5 automatic cycles (soft, medium, strong, extra strong, rinse-only).
- Different chemical options available: solid (phosphate-free), liquid (requires optional accessory).
- GreaseOut: predisposed for integrated grease drain and collection for safer operation (dedicated base as optional accessory).
- Back-up mode with self-diagnosis is automatically activated if a failure occurs to avoid downtime.
- Capacity: 6 GN 1/1 trays.
- OptiFlow air distribution system to achieve maximum performance in chilling/heating eveness and temperature control thanks to a special design of the chamber.